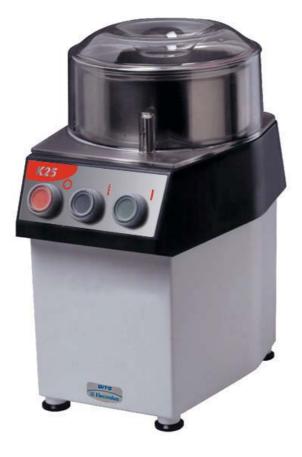

### K25

The K25 is a back-up cutter for large kitchens or can be used as a multi-purpose machine in small kitchens to chop, mix, emulsify and knead or for preparation of mousses and pâté of vegetables, meat and fish.

#### FEATURES

• Stainless steel bowl (3 litre capacity) with central tube.

• Transparent polycarbonate cover.

• The various parts of the machine are easily cleaned thanks to the smooth surfaces. The knife block is designed to facilitate cleaning. • The speed of rotation of the one piece rotor-1.500 rpm - allows all sorts of preparations to be carried out in a matter of seconds.

• The blades are angled and the base of the bowl is conical to ensure consistent mixing.

• A "no-volt release" system prevents any accidental starting of the machine.